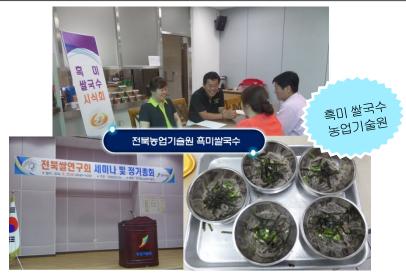

### **Rice Noodles Business Strategic Infrastructure**

Green Wailing Business Group / Gunsan Barley / Local Government (Kimje, Yangju, Hwasun, etc.)
Sri Lanka Convention / Brunei HALAL

# Food business strategic infrastructure

- National Business Group (Green Wailing, Gunsan Barley, Saemangeum)
- Nine local governments Gimje, Hwasun, Yangju, Miryang, etc.
- Plant for the severely disabled –
   Eden Welfare Foundation, creating jobs for the severely disabled
- Sri Lankan government JV, Brunei HALAL JV, Philippines, Iraq government requests cooperation.