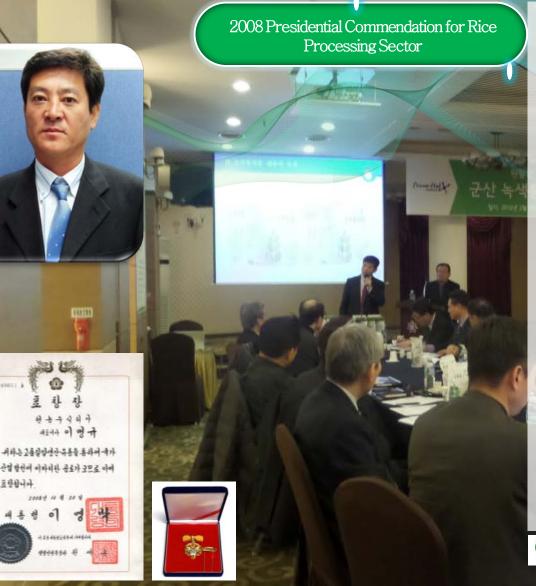

## Myung Kyu Lee

#### Personal

Age: 58 years old

Nationality: Republic of Korea Contact: +82-10-8719-0508

### **Experience**

1985 - Graduated from Dongguk University

2004 - CEO of "Sanhae Delicious," a rice noodle company

2005 - Advanced Venezuela's rice noodle plant

2006 - Saemaul Rice Noodle Factory Promotion (Saemaul Central Association)

(20 counties promoting rice noodle factories by local governments)

2008 - Korea's largest Yeoju rice noodle factory representative

2008 - Presidential Commendation for Rice Processing Industry (Rice Noodles Sector)

2009 - EO of K&F Holdings, specializing in rice processing

2013 - CEO of World Rice Processing Co., Ltd.

2018 - Jeju Business Group Hwangchil Black Barley Rice Noodle Patent Application

~2021 CEO of Global Food.