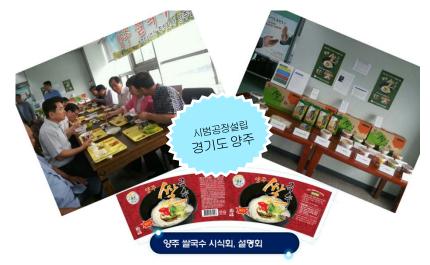

### **Rice Noodles Business Strategic Infrastructure**

Green Wailing Business Group / Gunsan Barley / Local Government (Kimje, Yangju, Hwasun, etc.)
Sri Lanka Convention / Brunei HALAL

# Food business strategic infrastructure

- National Business Group (Green Wailing, Gunsan Barley, Saemangeum)
- Nine local governments Gimje, Hwasun, Yangju, Miryang, etc.
- Plant for the severely disabled –
   Eden Welfare Foundation, creating jobs for the severely disabled
- Sri Lankan government JV, Brunei HALAL JV, Philippines, Iraq government requests cooperation.